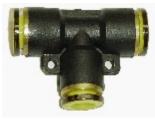

## equal union tee

| P/N   | tube o.d. |
|-------|-----------|
| EUT4  | 4mm       |
| EUT14 | 1/4"      |
| EUT38 | 3/8"      |
| EUT12 | 1/2"      |