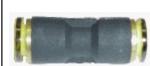

STRAIGHT UNION

| P/N  | tube o.d. |
|------|-----------|
| SU4  | 4mm       |
| SU14 | 1/4"      |
| SU38 | 3/8"      |
| SU12 | 1/2"      |

MALE BRANCH "Y"

| P/N      | tube o.d. | thread   |
|----------|-----------|----------|
| MBY-18   | 4mm       | 1/8" NPT |
| MBY14-18 | 1/4"      | 1/8" NPT |
| MBY14-14 | 1/4"      | 1/4" NPT |
| MBY38-14 | 3/8"      | 1/4" NPT |
| MBY38-38 | 3/8"      | 3/8" NPT |