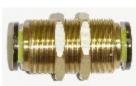

#### BULKHEAD STRAIGHT UNION

| P/N   | tube o.d. |
|-------|-----------|
| BSU4  | 4mm       |
| BSU14 | 1/4"      |
| BSU38 | 3/8"      |
| BSU12 | 1/2"      |