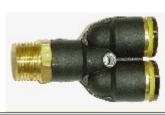

STRAIGHT UNION

| P/N  | tube o.d. |
|------|-----------|
| SU4  | 4mm       |
| SU14 | 1/4"      |
| SU38 | 3/8"      |
| SU12 | 1/2"      |

MALE BRANCH "Y"

| P/N      | tube o.d. | thread   |
|----------|-----------|----------|
| MBY-18   | 4mm       | 1/8" NPT |
| MBY14-18 | 1/4"      | 1/8" NPT |
| MBY14-14 | 1/4"      | 1/4" NPT |
| MBY38-14 | 3/8"      | 1/4" NPT |
| MBY38-38 | 3/8"      | 3/8" NPT |