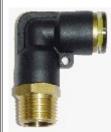

### MALE ELBOW

| P/N     | tube o.d. | thread   |
|---------|-----------|----------|
| ME4-18  | 4mm       | 1/8" NPT |
| ME14-18 | 1/4"      | 1/8" NPT |
| ME14-14 | 1/4"      | 1/4" NPT |
| ME38-14 | 3/8"      | 1/4" NPT |
| ME38-38 | 3/8"      | 3/8" NPT |
| ME12-12 | 1/2"      | 1/2" NPT |