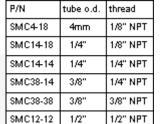

### MALE ELBOW

| P/N     | tube o.d. | thread   |
|---------|-----------|----------|
| ME4-18  | 4mm       | 1/8" NPT |
| ME14-18 | 1/4"      | 1/8" NPT |
| ME14-14 | 1/4"      | 1/4" NPT |
| ME38-14 | 3/8"      | 1/4" NPT |
| ME38-38 | 3/8"      | 3/8" NPT |
| ME12-12 | 1/2"      | 1/2" NPT |