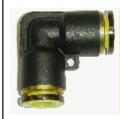

## **EQUAL UNION ELBOW**

| P/N   | tube o.d. |
|-------|-----------|
| EUE4  | 4mm       |
| EUE14 | 1/4"      |
| EUE38 | 3/8"      |
| EUE12 | 1/2"      |

SINGLE BANJO

| P/N     | tube o.d. | thread   |
|---------|-----------|----------|
| SB4-18  | 4mm       | 1/8" NPT |
| SB14-18 | 1/4"      | 1/8" NPT |
| SB14-14 | 1/4"      | 1/4" NPT |
| SB38-14 | 3/8"      | 1/4" NPT |
| SB38-38 | 3/8"      | 3/8" NPT |