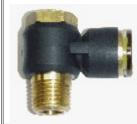

### MALE ELBOW

| P/N     | tube o.d. | thread   |
|---------|-----------|----------|
| ME4-18  | 4mm       | 1/8" NPT |
| ME14-18 | 1/4"      | 1/8" NPT |
| ME14-14 | 1/4"      | 1/4" NPT |
| ME38-14 | 3/8"      | 1/4" NPT |
| ME38-38 | 3/8"      | 3/8" NPT |
| ME12-12 | 1/2"      | 1/2" NPT |